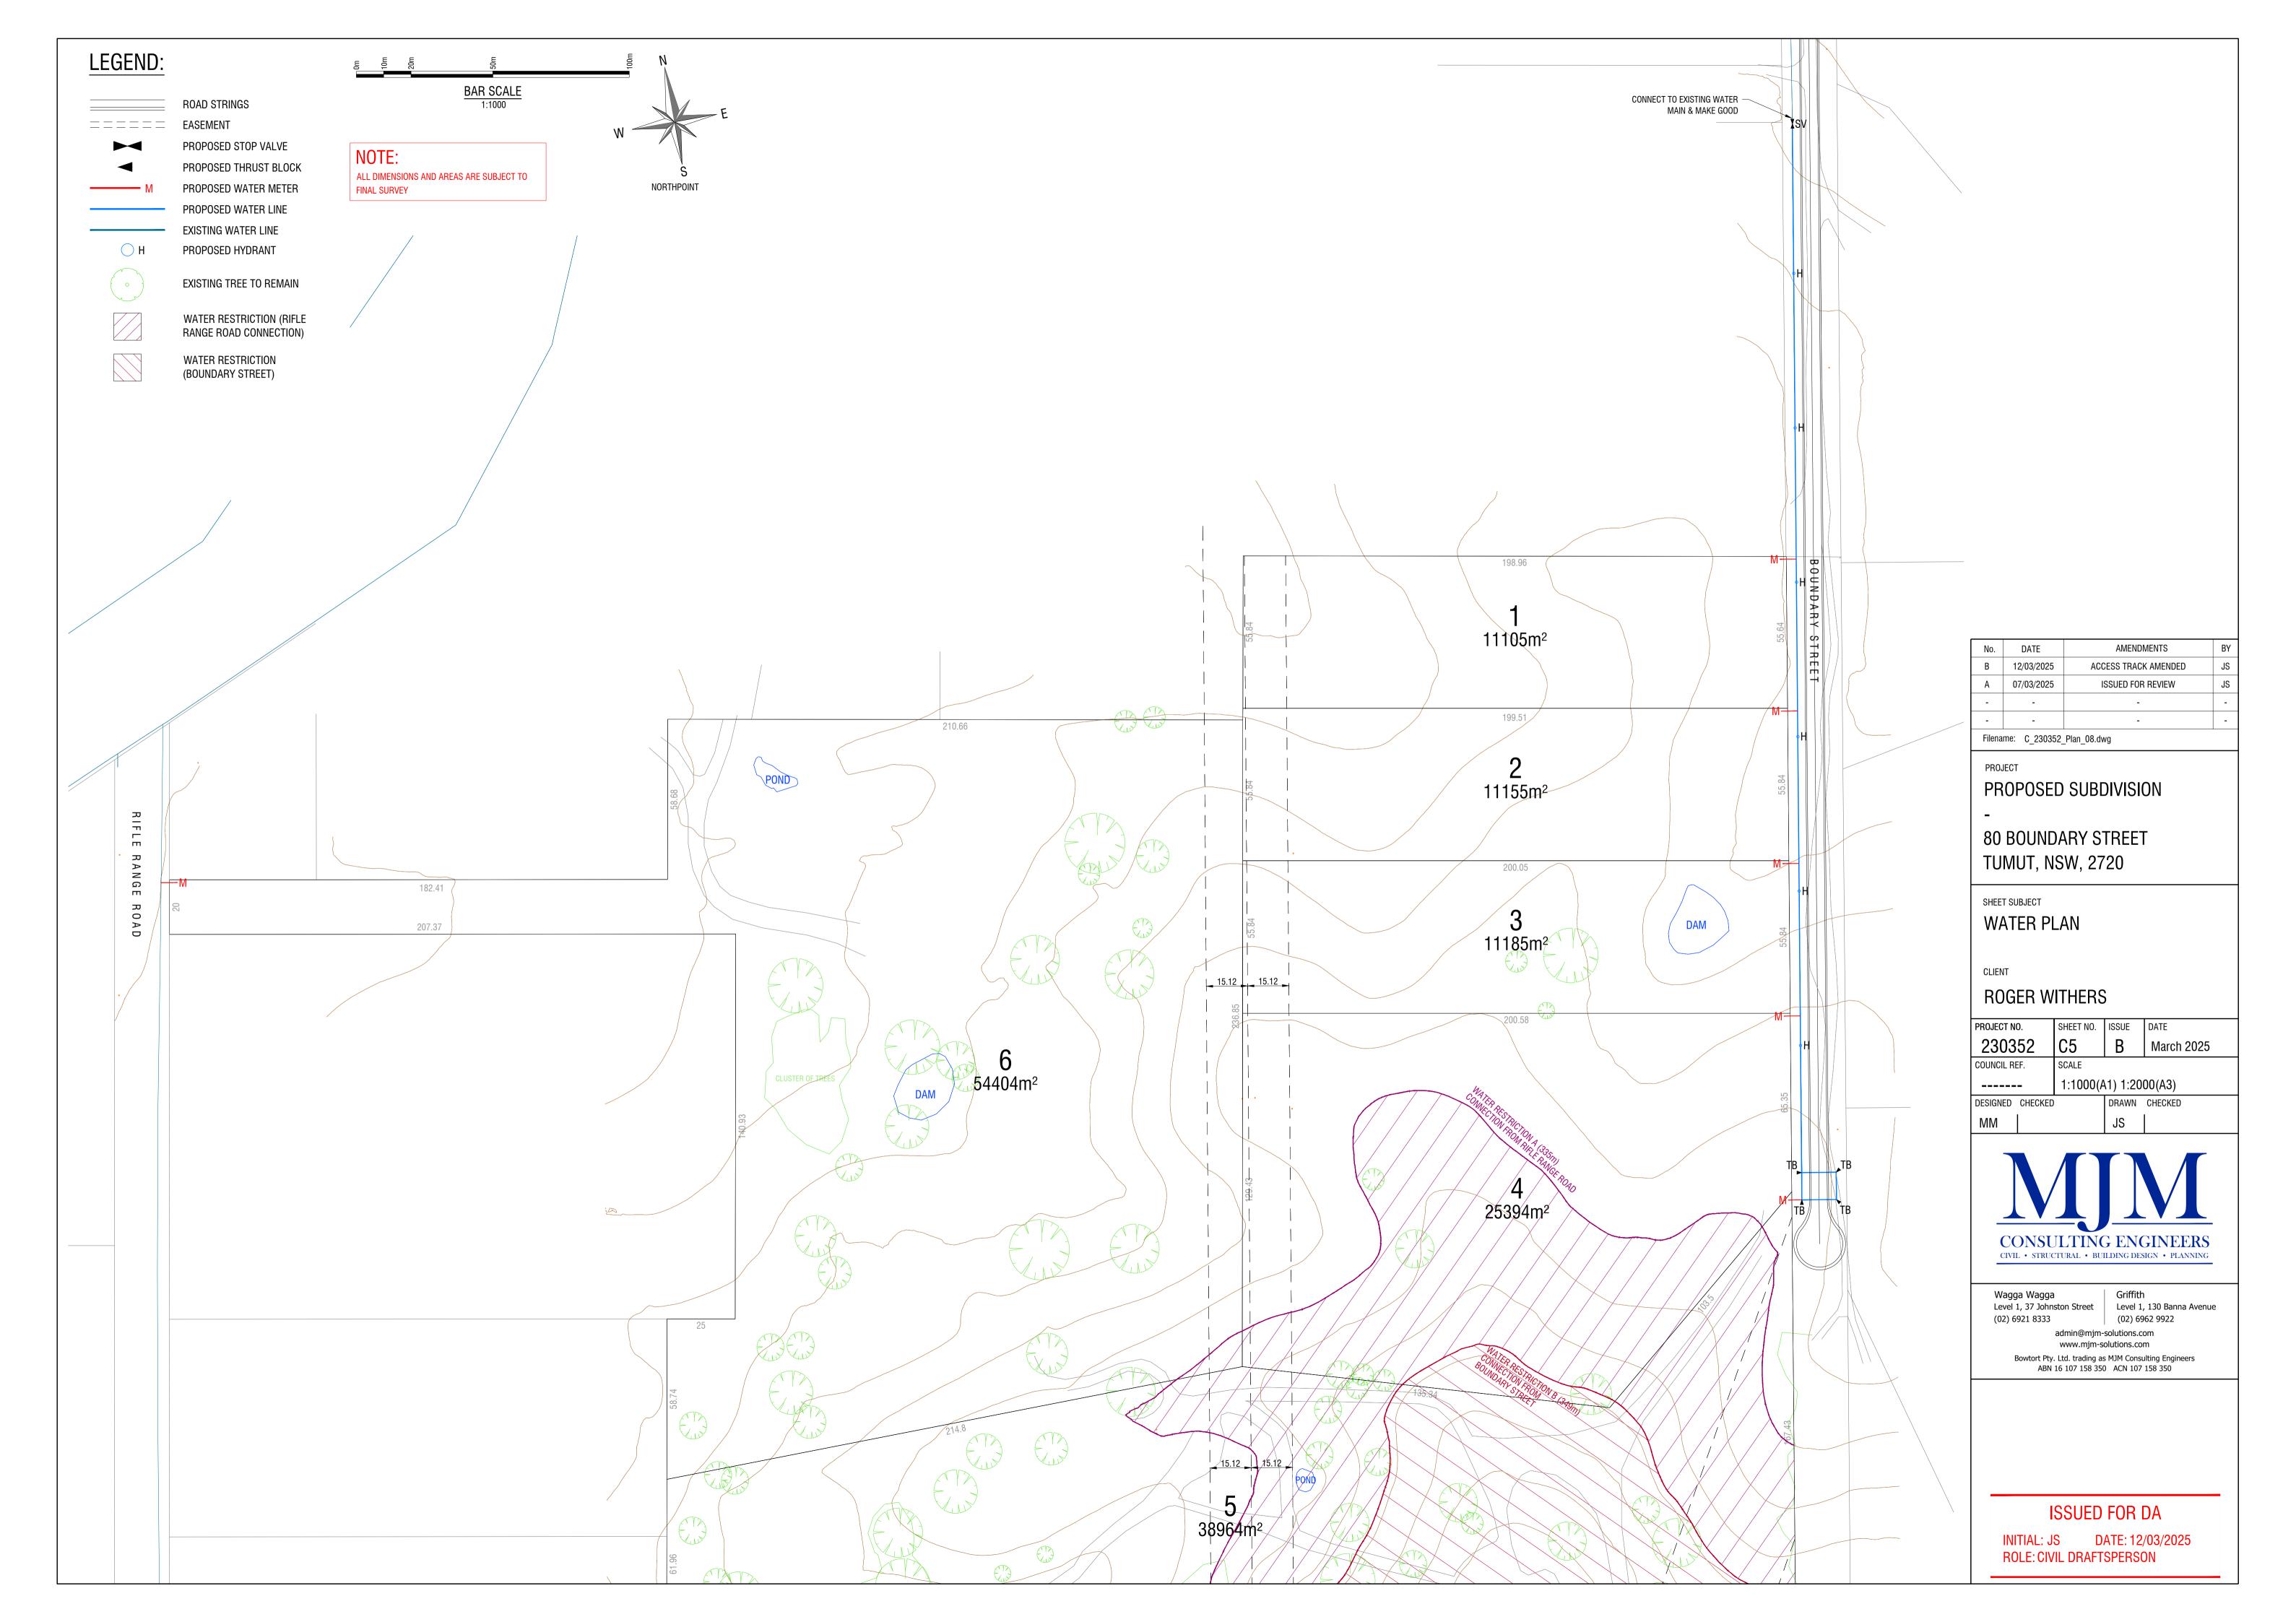

## PROPOSED SUBDIVISION

80 BOUNDARY STREET TUMUT, NSW, 2720

ROGER WITHERS

ISSUED FOR DA

INITIAL: JS DATE: 12/03/2025 **ROLE: CIVIL DRAFTSPERSON** 

| DRAWING REGISTER   |             |                |              |
|--------------------|-------------|----------------|--------------|
| JOB NO & SHEET NO. | SUBJECT 1   | SUBJECT 2      | REVISION NO. |
| 230352 - C1        | SITE PLAN   | (SHEET 1 OF 2) | G            |
| 230352 - C2        | SITE PLAN   | (SHEET 2 OF 2) | D            |
| 230352 - C3        | ZONING PLAN |                | С            |
| 230352 - C4        | SEWER PLAN  |                | В            |
| 230352 - C5        | WATER PLAN  |                | В            |