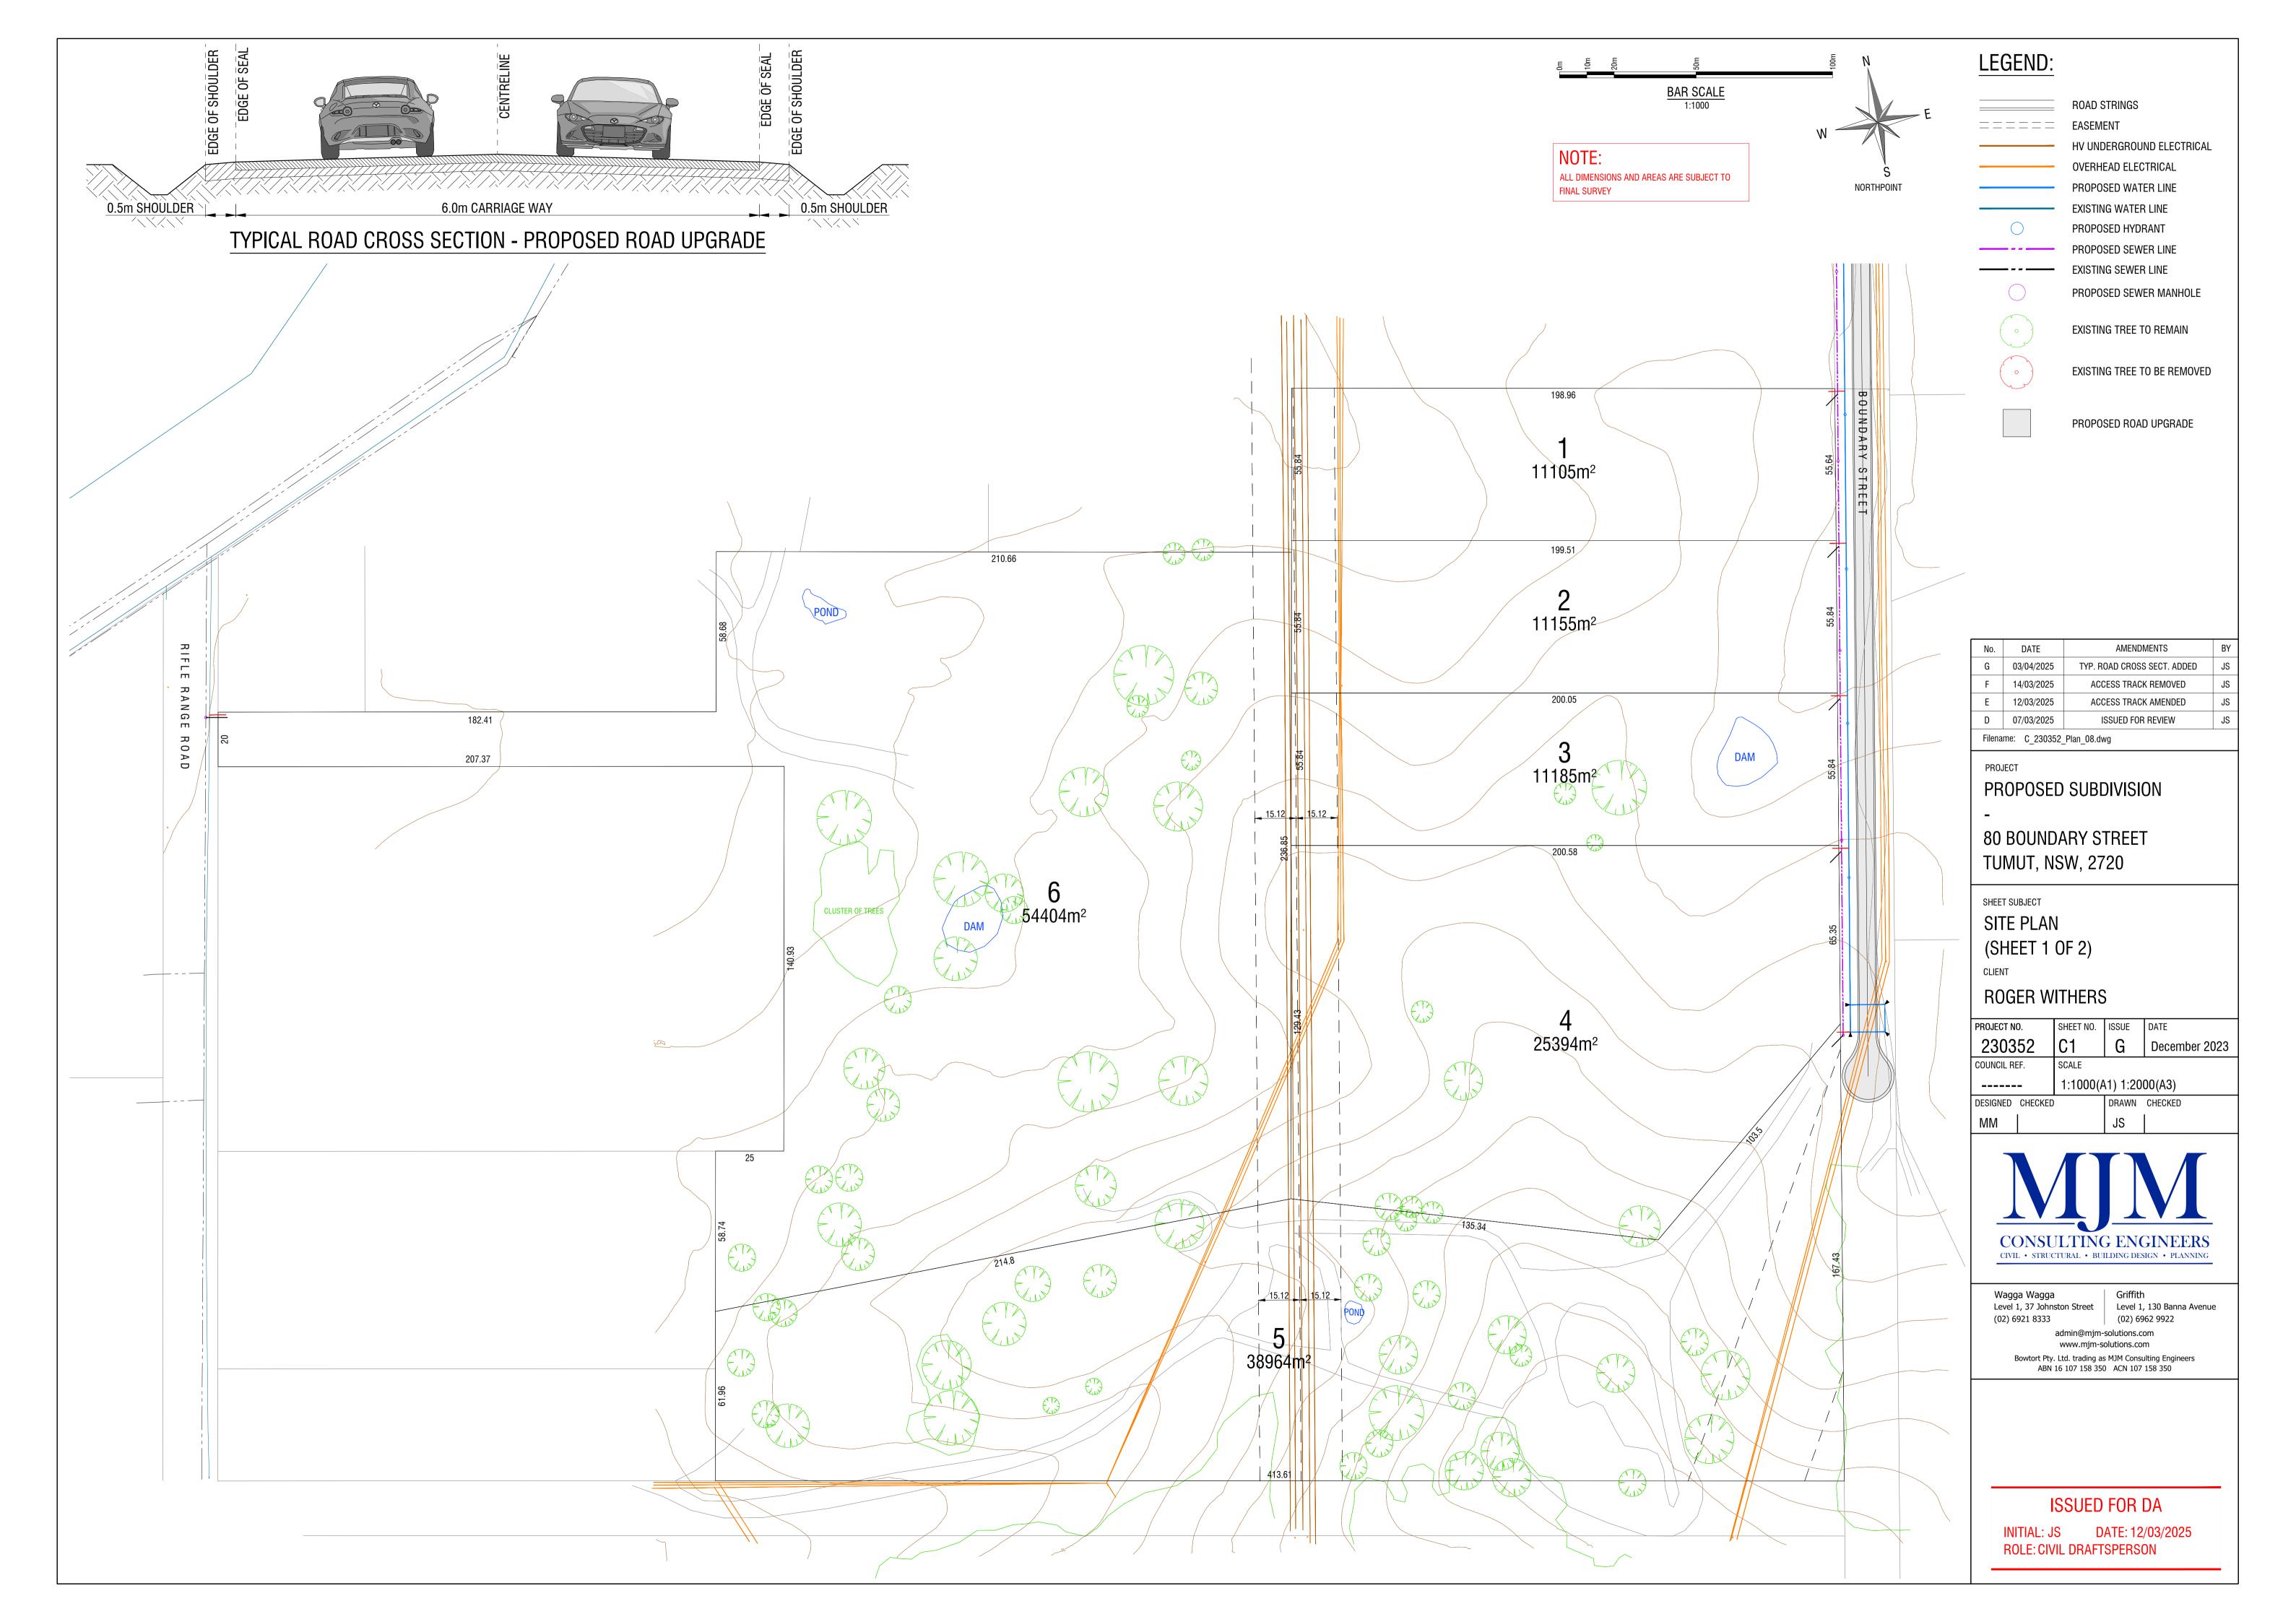

## PROPOSED SUBDIVISION

80 BOUNDARY STREET TUMUT, NSW, 2720

ROGER WITHERS

ISSUED FOR DA

INITIAL: JS DATE: 12/03/2025 **ROLE: CIVIL DRAFTSPERSON** 

| DRAWING REGISTER   |             |                |              |
|--------------------|-------------|----------------|--------------|
| JOB NO & SHEET NO. | SUBJECT 1   | SUBJECT 2      | REVISION NO. |
| 230352 - C1        | SITE PLAN   | (SHEET 1 OF 2) | G            |
| 230352 - C2        | SITE PLAN   | (SHEET 2 OF 2) | D            |
| 230352 - C3        | ZONING PLAN |                | С            |
| 230352 - C4        | SEWER PLAN  |                | В            |
| 230352 - C5        | WATER PLAN  |                | В            |