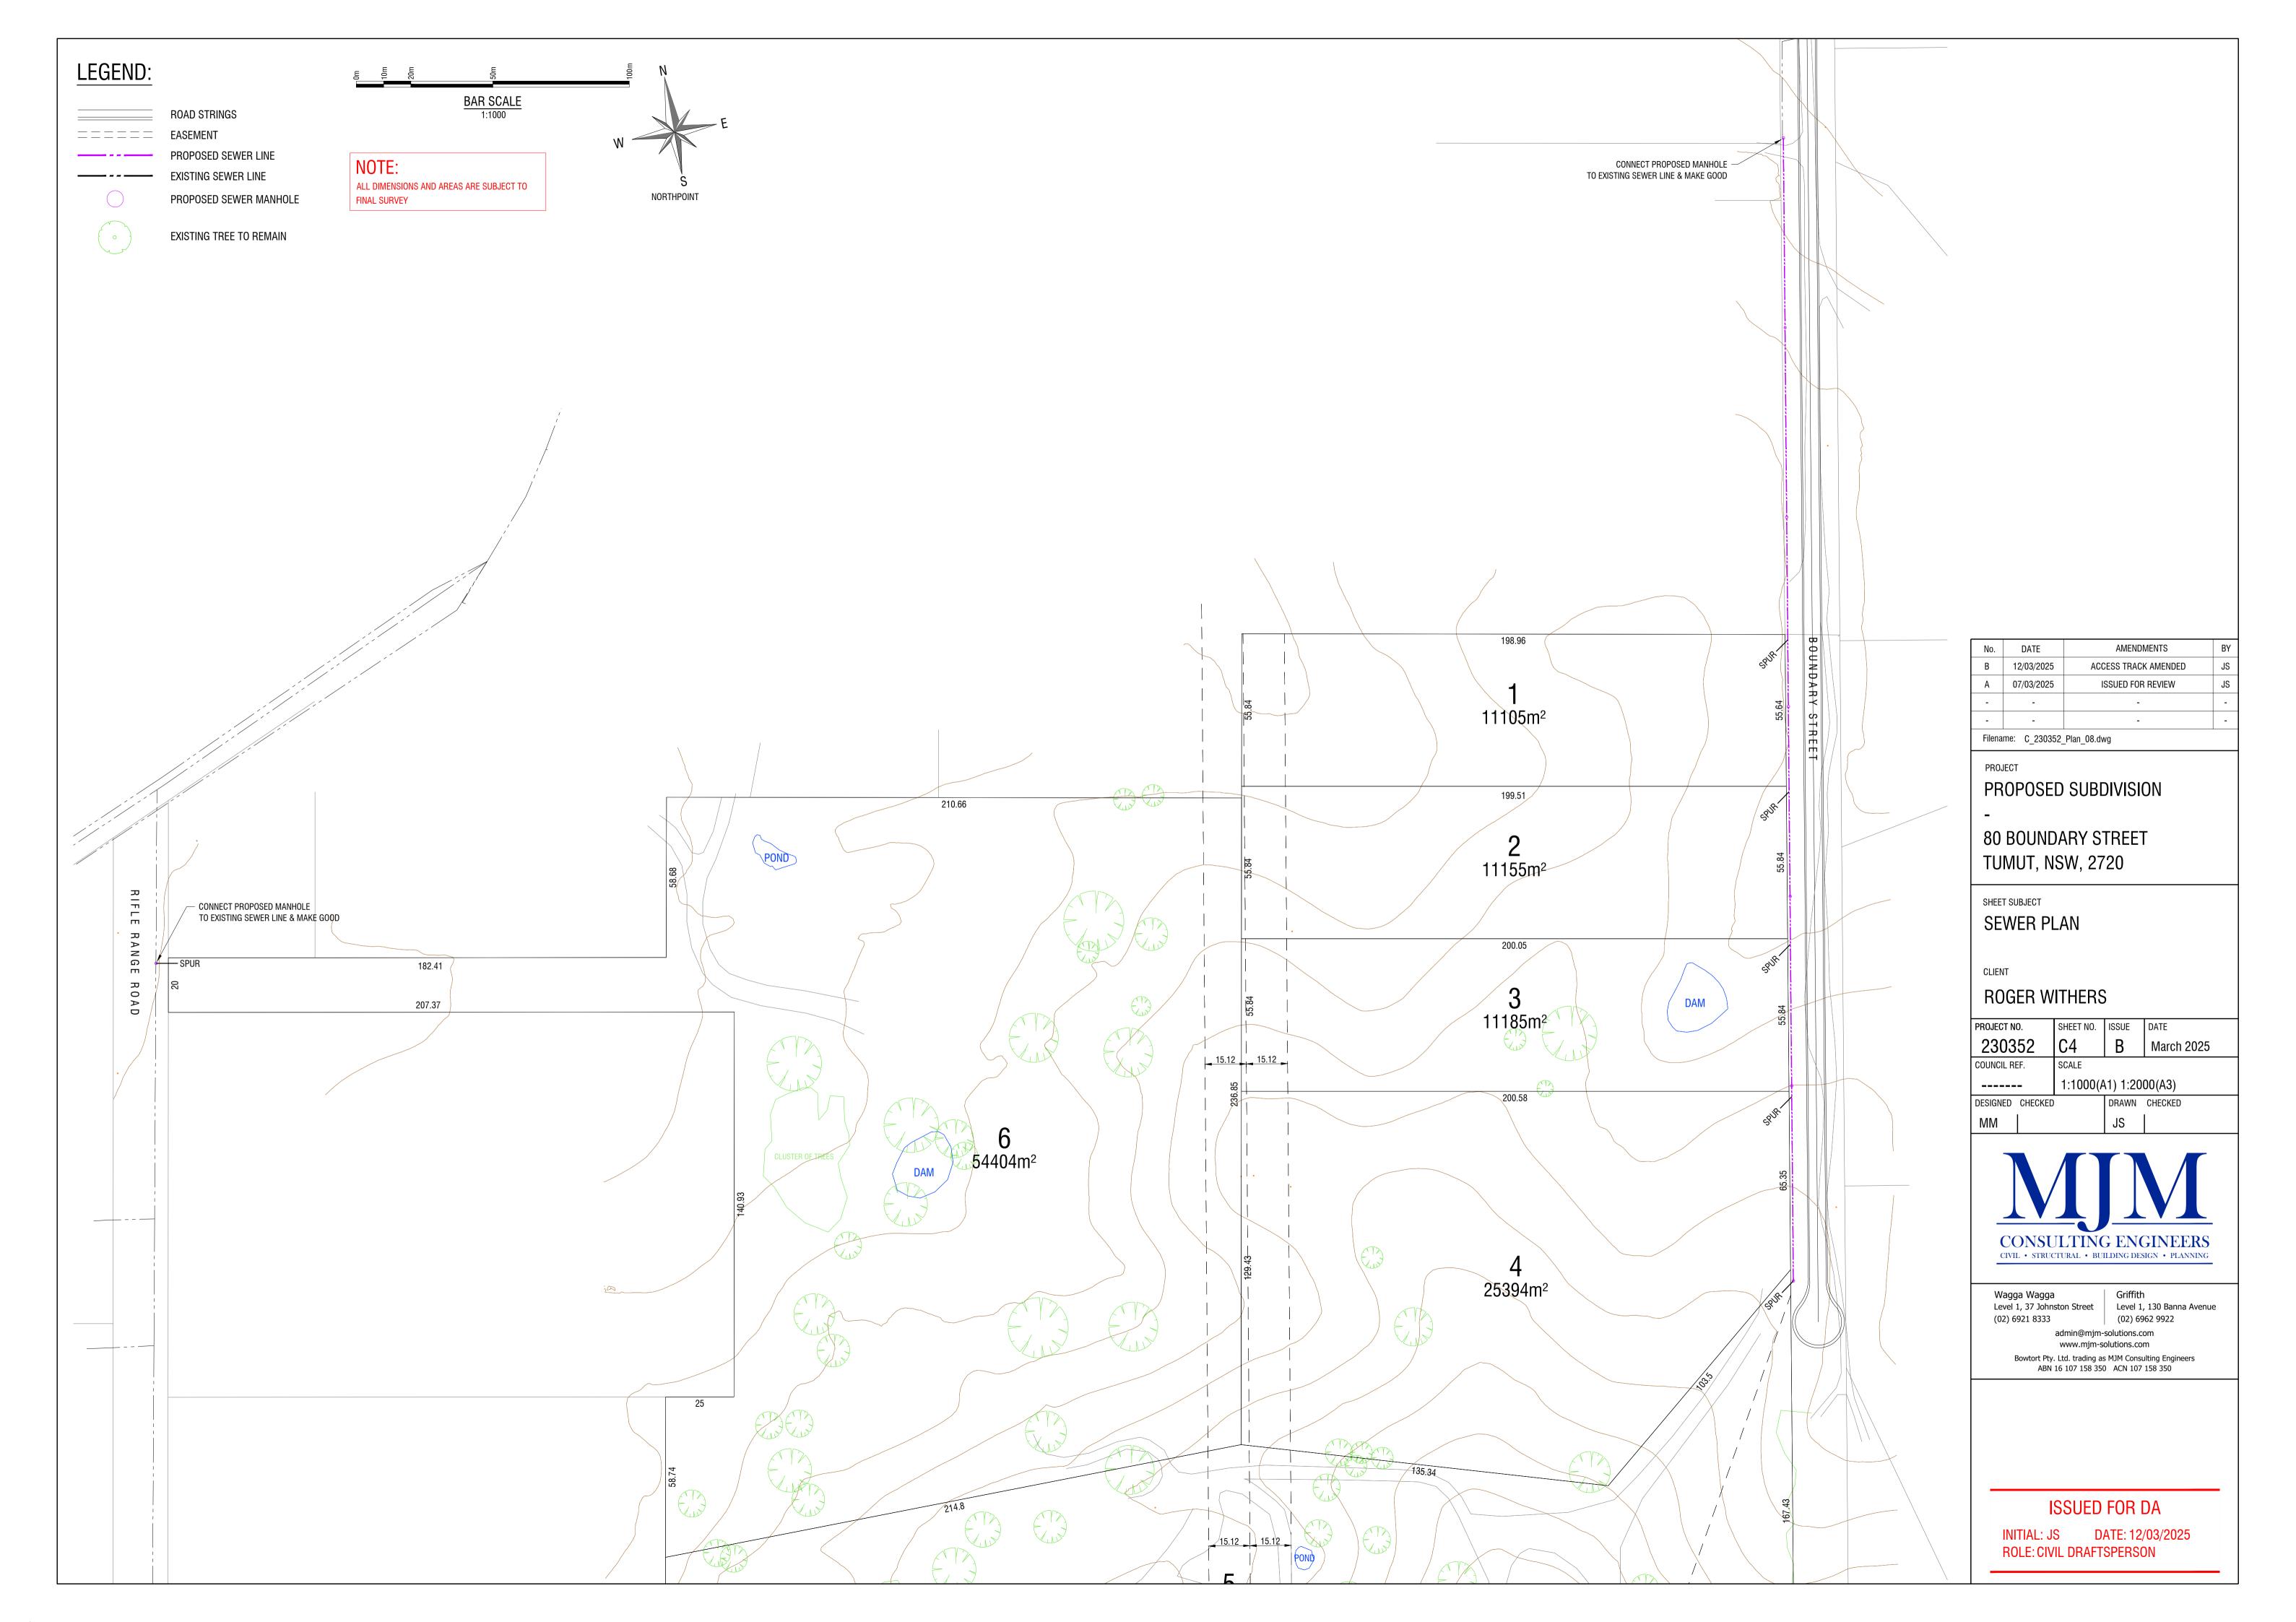

## PROPOSED SUBDIVISION

80 BOUNDARY STREET TUMUT, NSW, 2720

ROGER WITHERS

ISSUED FOR DA

INITIAL: JS DATE: 12/03/2025 **ROLE: CIVIL DRAFTSPERSON** 

| DRAWING REGISTER   |             |                |              |
|--------------------|-------------|----------------|--------------|
| JOB NO & SHEET NO. | SUBJECT 1   | SUBJECT 2      | REVISION NO. |
| 230352 - C1        | SITE PLAN   | (SHEET 1 OF 2) | G            |
| 230352 - C2        | SITE PLAN   | (SHEET 2 OF 2) | D            |
| 230352 - C3        | ZONING PLAN |                | С            |
| 230352 - C4        | SEWER PLAN  |                | В            |
| 230352 - C5        | WATER PLAN  |                | В            |