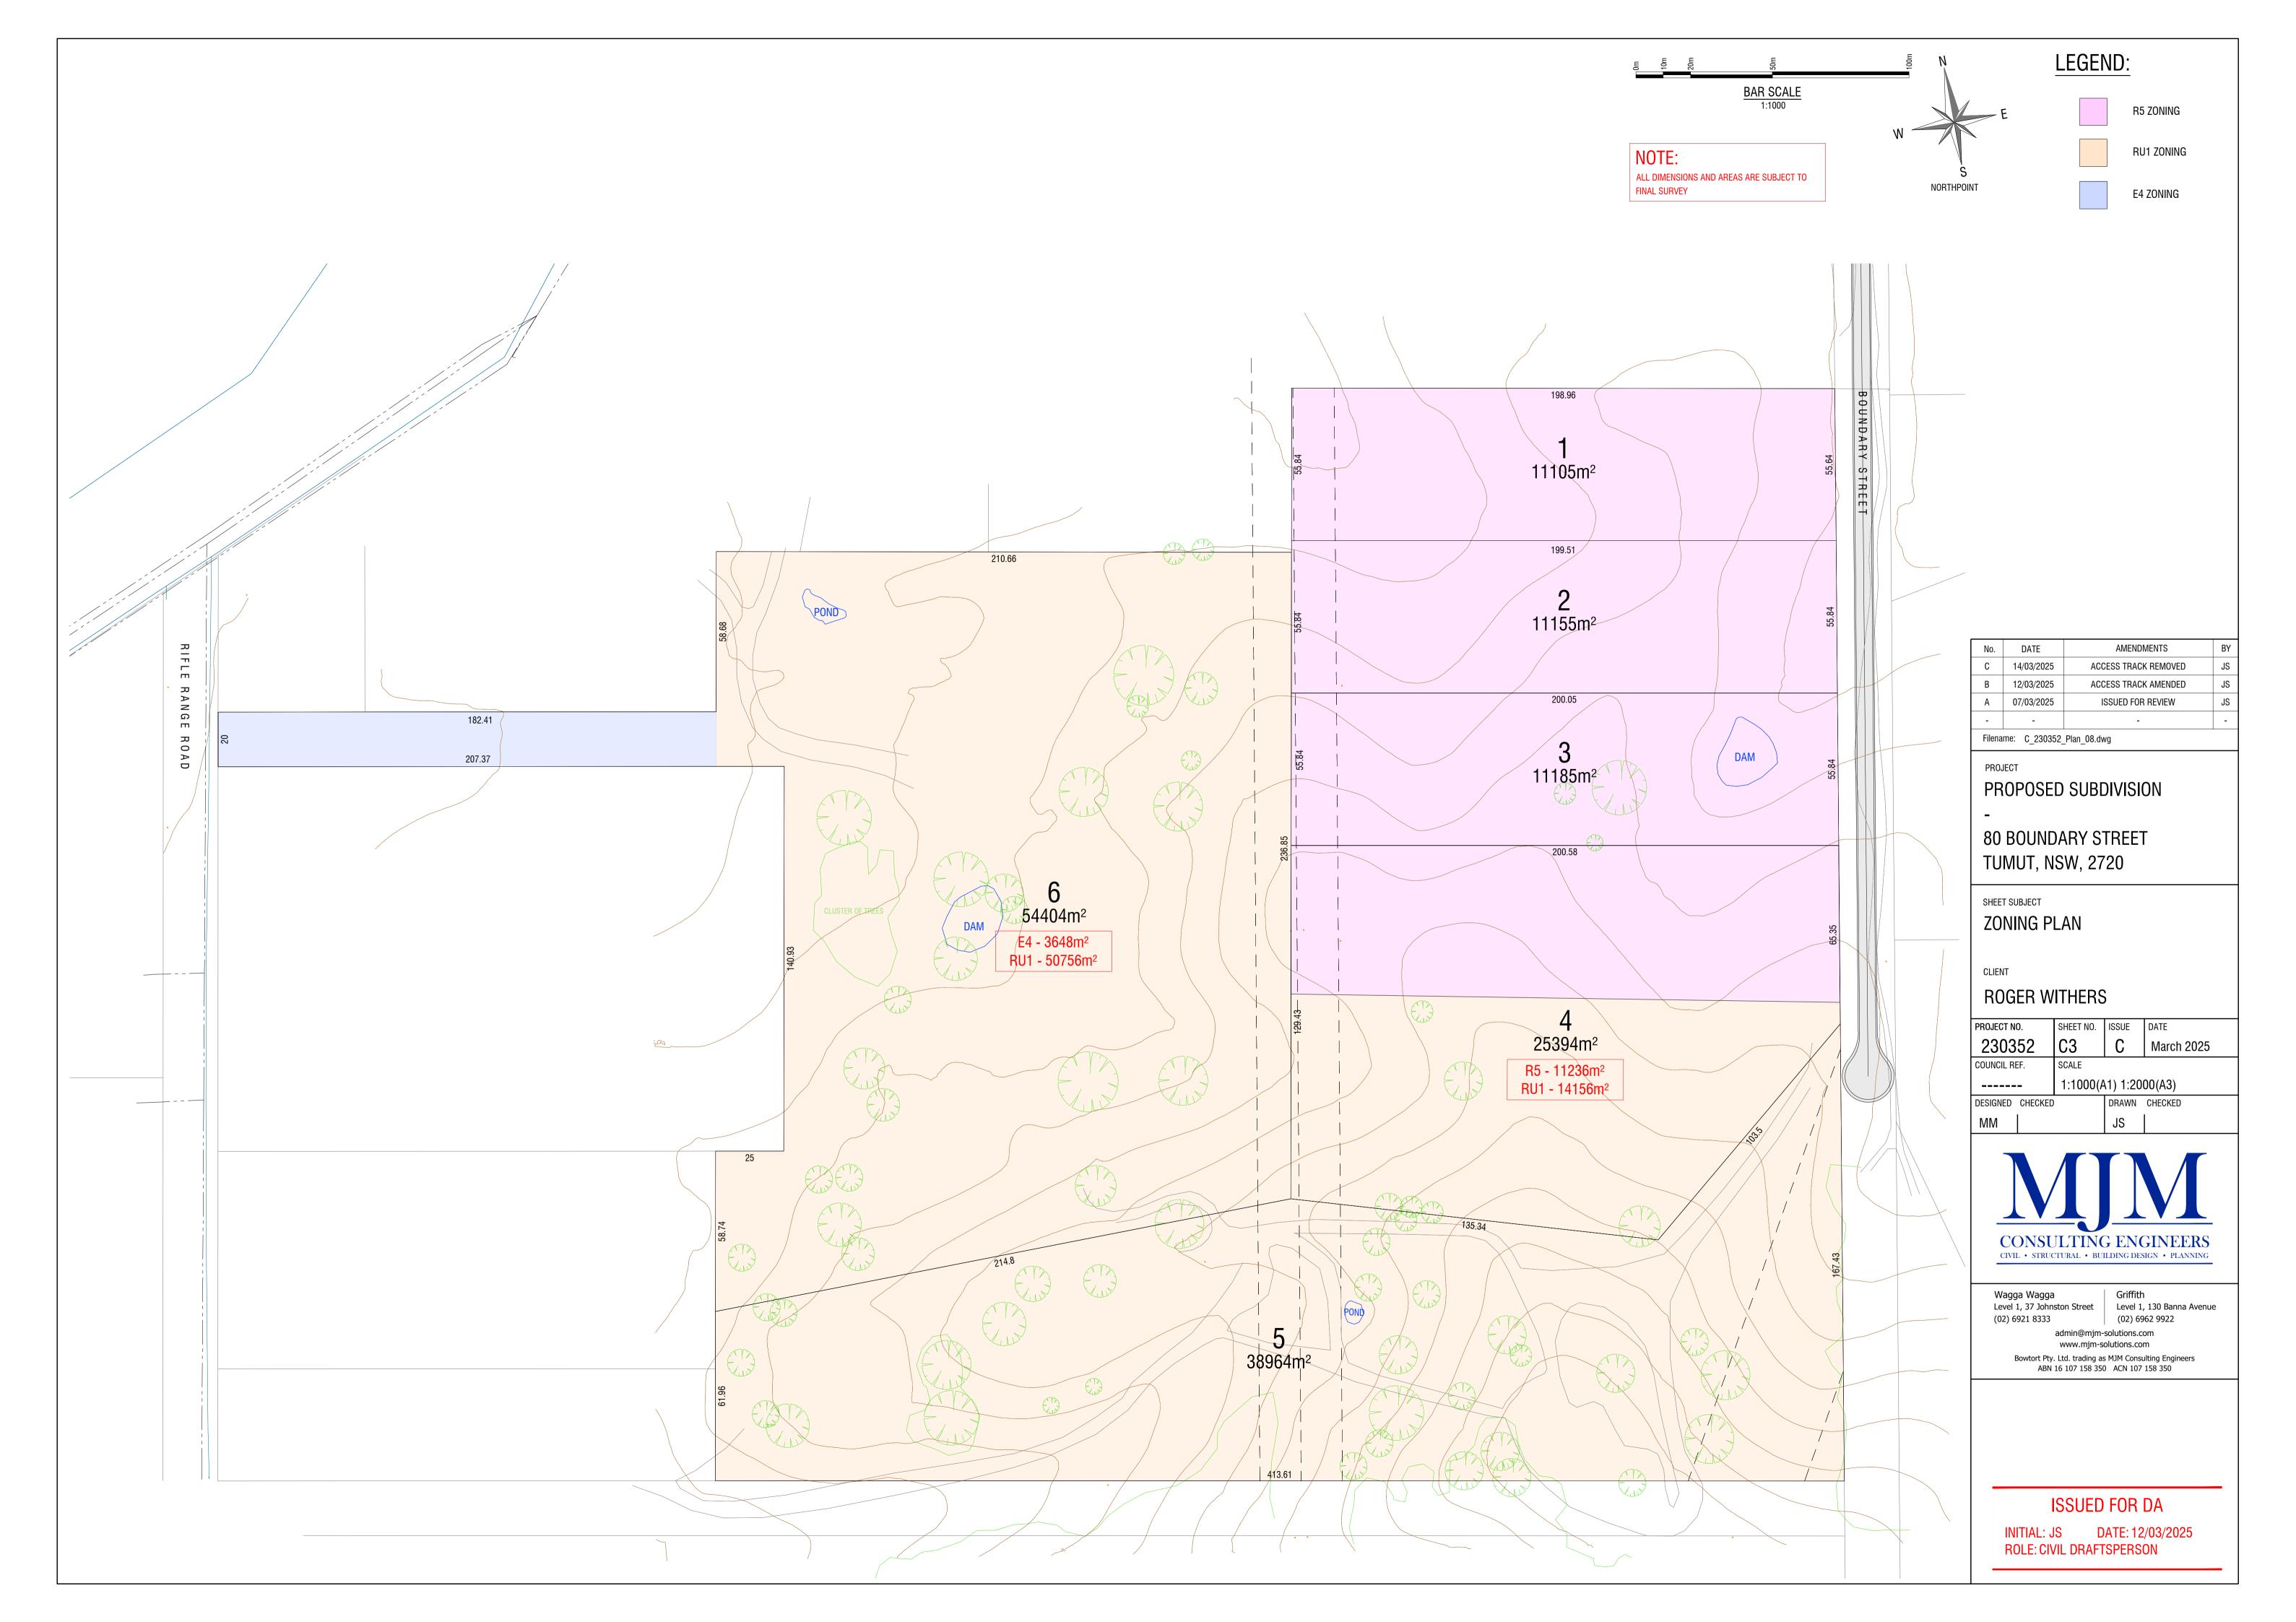

## PROPOSED SUBDIVISION

80 BOUNDARY STREET TUMUT, NSW, 2720

ROGER WITHERS

ISSUED FOR DA

INITIAL: JS DATE: 12/03/2025 **ROLE: CIVIL DRAFTSPERSON** 

| DRAWING REGISTER   |             |                |              |
|--------------------|-------------|----------------|--------------|
| JOB NO & SHEET NO. | SUBJECT 1   | SUBJECT 2      | REVISION NO. |
| 230352 - C1        | SITE PLAN   | (SHEET 1 OF 2) | G            |
| 230352 - C2        | SITE PLAN   | (SHEET 2 OF 2) | D            |
| 230352 - C3        | ZONING PLAN |                | С            |
| 230352 - C4        | SEWER PLAN  |                | В            |
| 230352 - C5        | WATER PLAN  |                | В            |